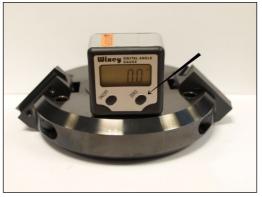

## Setting Vari Angle Head With Digital Angle Gauge

With Vari Angle Head on shaft:

Pic.1

1. Slide Gauge onto flat body of cutterhead - centrally on head (Pic.1)

Pic.2

Pic.3

**2**. Press button on gauge to "0" (Pic.2) remove from body and place on edge of cutting jaw (Pic.3) Using the two locating screws on bottom of gauge to locate parallel with back of the cutting jaw;