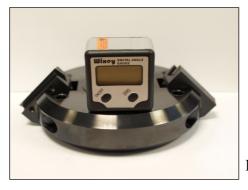

## Setting Vari Angle Head With Digital Angle Gauge

With Vari Angle Head on shaft:

Pic.1

1. Slide Gauge onto flat body of cutterhead - centrally on head (Pic.1)

Pic.2

Pic.3

**2**. Press button on gauge to "0" (Pic.2) remove from body and place on edge of cutting jaw (Pic.3) Using the two locating screws on bottom of gauge to locate parallel with back of the cutting jaw;