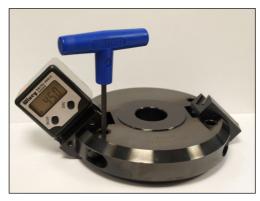

Pic.4

**3**. Using allen key unlock jaw and rotate to required angle - lock into position (Pic.4) To set other side rotate head and repeat as above.