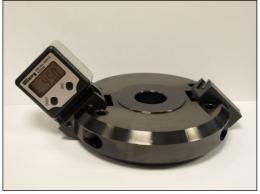

## Setting Vari Angle Head With Digital Angle Gauge

With Vari Angle Head on shaft:

Pic.1

1. Slide Gauge onto flat body of cutterhead - centrally on head (Pic.1)

Pic.2

Pic.3

**2**. Press button on gauge to "0" (Pic.2) remove from body and place on edge of cutting jaw (Pic.3) Using the two locating screws on bottom of gauge to locate parallel with back of the cutting jaw;